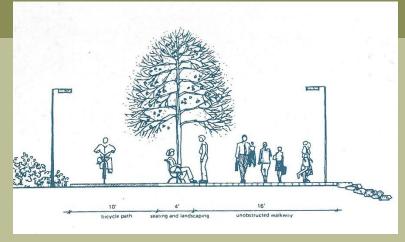

16 FT WALKWAY & 10 FT BIKE PATH W/6 FT PLANTING

16 FT WALKWAY + 12 FT SEATING + PLANTING AREA

16 FT WALKWAY AT BULKHEAD EDGE W/6 FT SEATING + 6 FT PLANTING

WRT Design Guidelines - 1987

24 HOUR ACCESS

PERPENDICULAR ACCESS