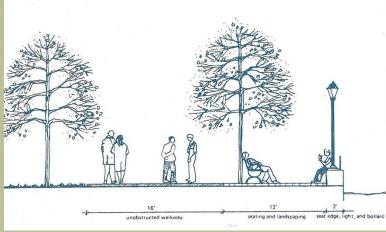

16 FT WALKWAY & 10 FT BIKE PATH W/6 FT PLANTING

16 FT WALKWAY + 12 FT SEATING + PLANTING AREA

16 FT WALKWAY AT BULKHEAD EDGE W/6 FT SEATING + 6 FT PLANTING

WRT Design Guidelines - 1987

24 HOUR ACCESS

PERPENDICULAR ACCESS