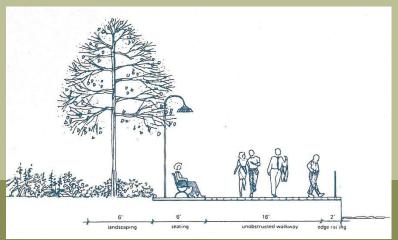

16 FT WALKWAY & 10 FT BIKE PATH W/6 FT PLANTING

16 FT WALKWAY + 12 FT SEATING + PLANTING AREA

16 FT WALKWAY AT BULKHEAD EDGE W/6 FT SEATING + 6 FT PLANTING

WRT Design Guidelines - 1987

24 HOUR ACCESS

PERPENDICULAR ACCESS