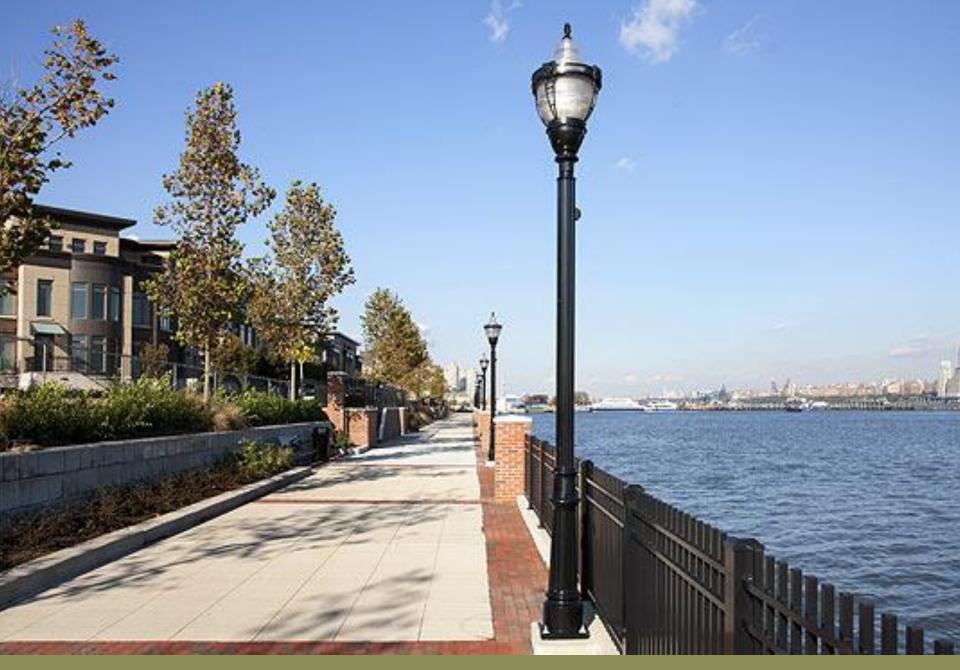

16 FT WALKWAY & 10 FT BIKE PATH W/6 FT PLANTING

16 FT WALKWAY + 12 FT SEATING + PLANTING AREA

16 FT WALKWAY AT BULKHEAD EDGE W/6 FT SEATING + 6 FT PLANTING

WRT Design Guidelines - 1987

24 HOUR ACCESS

PERPENDICULAR ACCESS