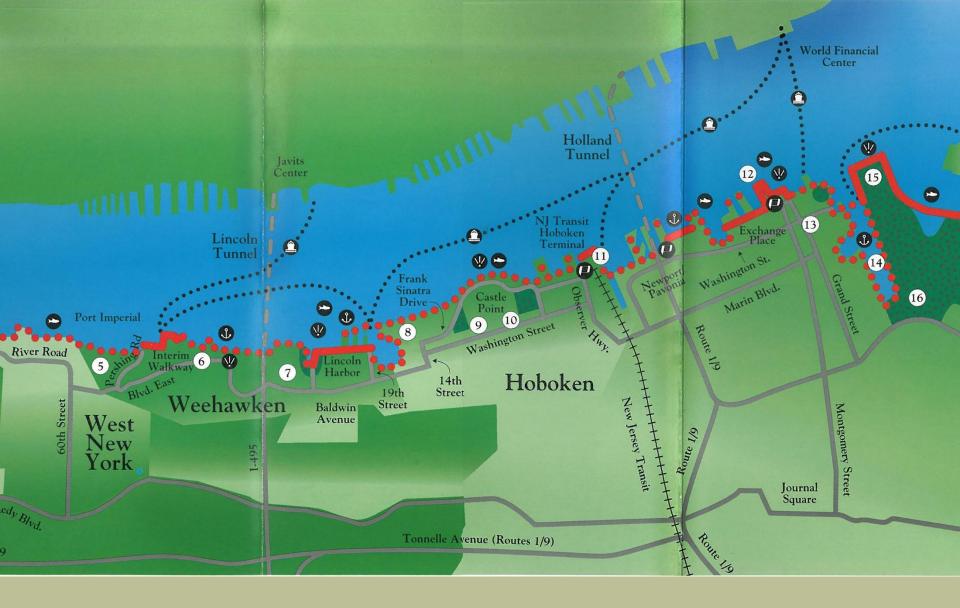

## 9 MUNICIPALITIES

WEST NEW YORK

WEEHAWKEN

**HOBOKEN** 

9 MUNICIPALITIES

JERSEY CITY

**BAYONNE** 

9 MUNICIPALITIES