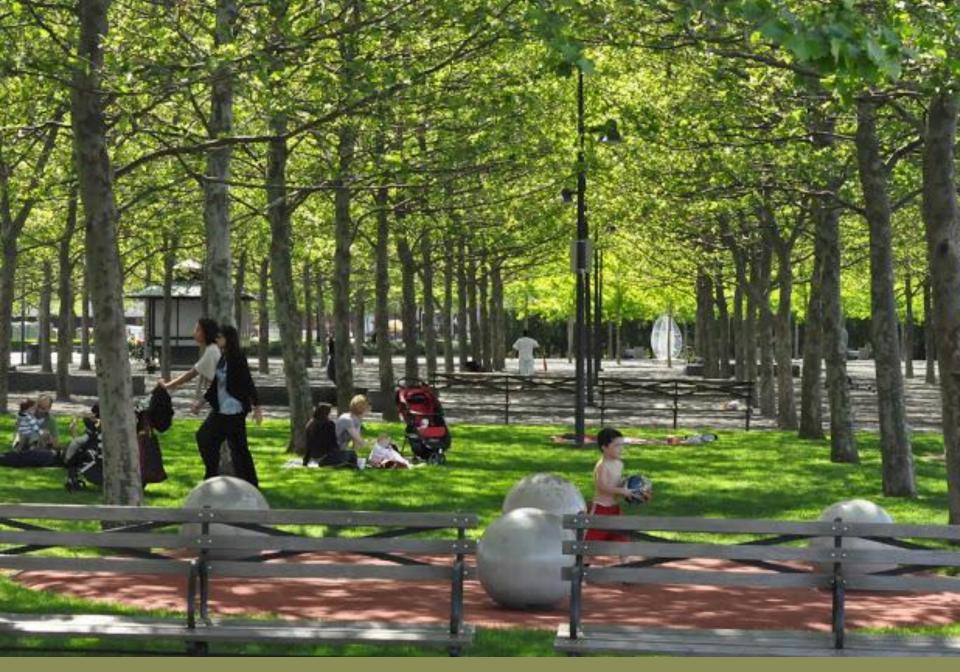

16 FT WALKWAY & 10 FT BIKE PATH W/6 FT PLANTING

16 FT WALKWAY + 12 FT SEATING + PLANTING AREA

16 FT WALKWAY AT BULKHEAD EDGE W/6 FT SEATING + 6 FT PLANTING

WRT Design Guidelines - 1987

24 HOUR ACCESS

PERPENDICULAR ACCESS