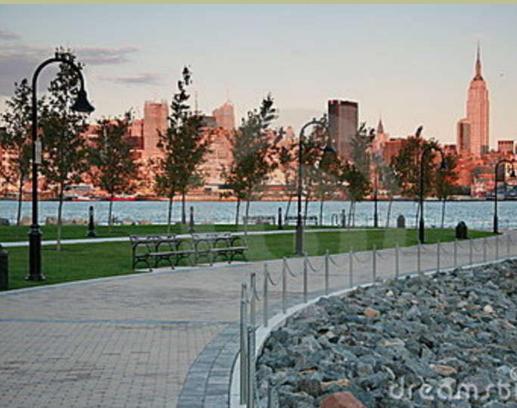

16 FT WALKWAY & 10 FT BIKE PATH W/6 FT PLANTING

16 FT WALKWAY + 12 FT SEATING + PLANTING AREA

16 FT WALKWAY AT BULKHEAD EDGE W/6 FT SEATING + 6 FT PLANTING

WRT Design Guidelines - 1987

24 HOUR ACCESS

PERPENDICULAR ACCESS