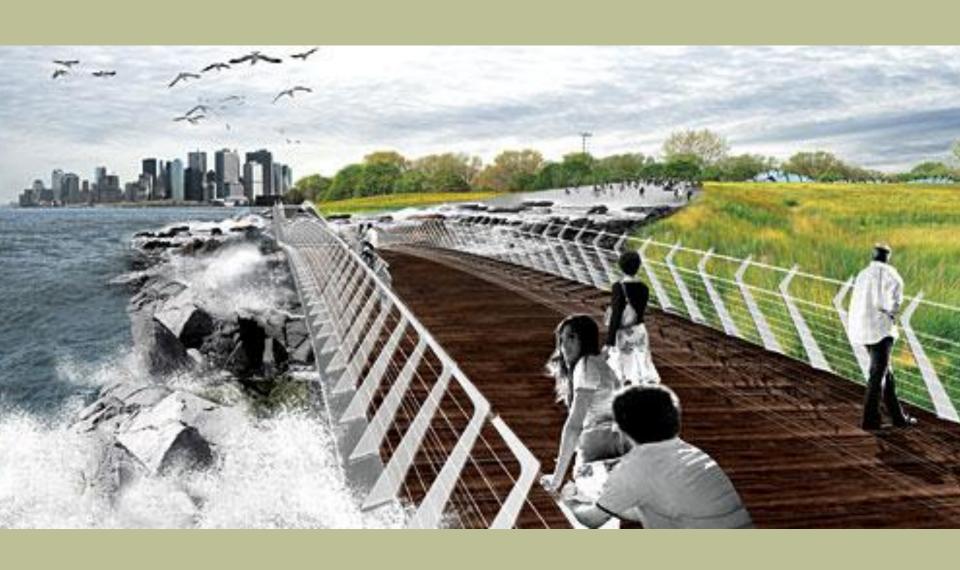

16 FT WALKWAY & 10 FT BIKE PATH W/6 FT PLANTING

16 FT WALKWAY + 12 FT SEATING + PLANTING AREA

16 FT WALKWAY AT BULKHEAD EDGE W/6 FT SEATING + 6 FT PLANTING

WRT Design Guidelines - 1987

24 HOUR ACCESS

PERPENDICULAR ACCESS