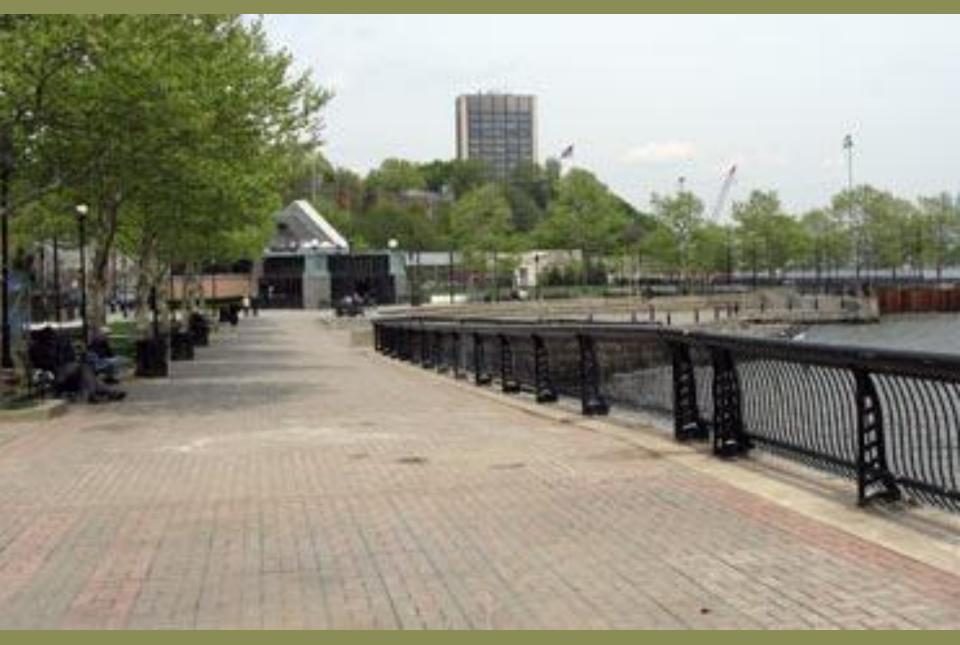

16 FT WALKWAY & 10 FT BIKE PATH W/6 FT PLANTING

16 FT WALKWAY + 12 FT SEATING + PLANTING AREA

16 FT WALKWAY AT BULKHEAD EDGE W/6 FT SEATING + 6 FT PLANTING

WRT Design Guidelines - 1987

24 HOUR ACCESS

PERPENDICULAR ACCESS