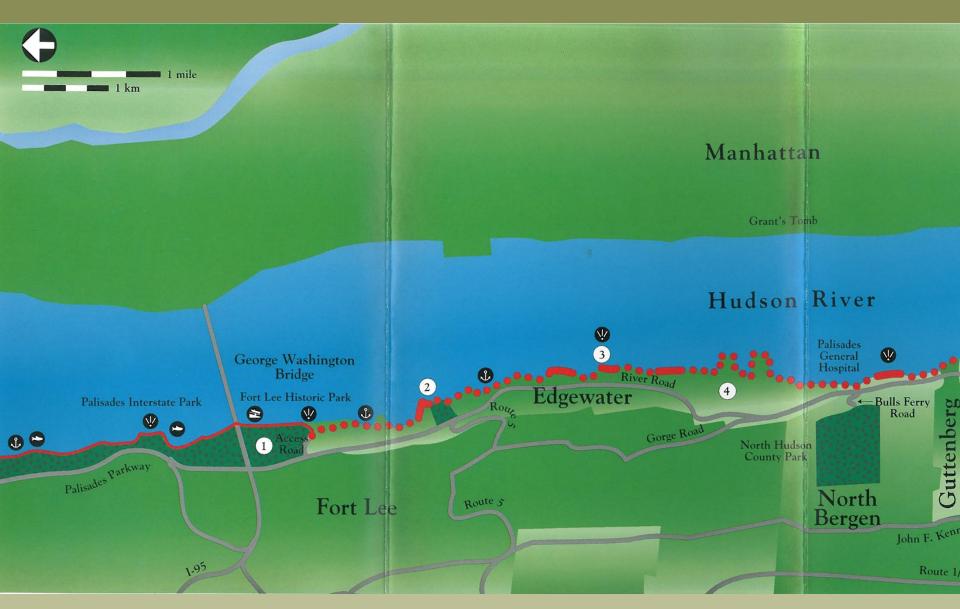

## 9 MUNICIPALITIES

WEST NEW YORK

WEEHAWKEN

**HOBOKEN** 

9 MUNICIPALITIES

JERSEY CITY

**BAYONNE** 

9 MUNICIPALITIES