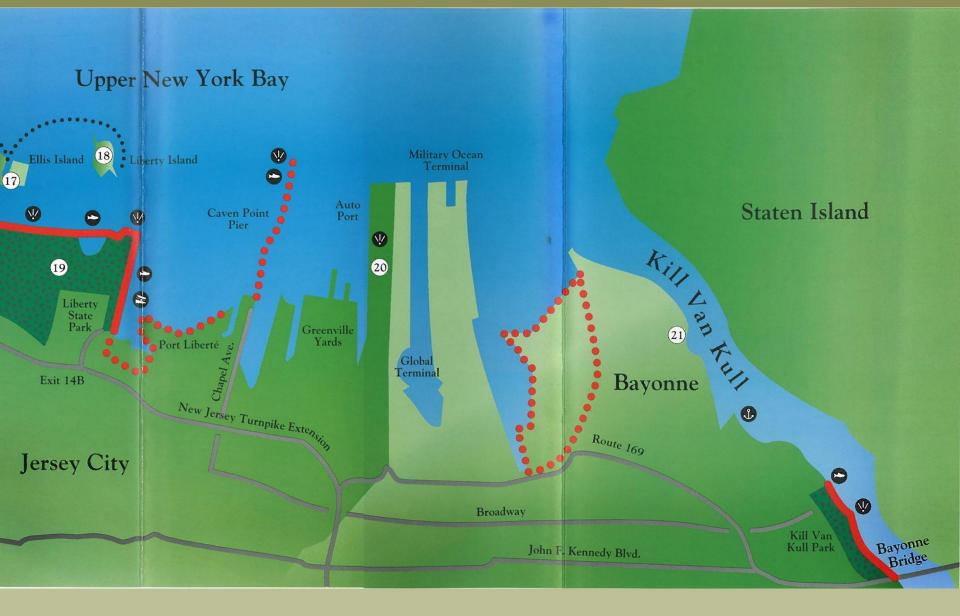

## 9 MUNICIPALITIES

WEST NEW YORK

WEEHAWKEN

**HOBOKEN** 

9 MUNICIPALITIES

JERSEY CITY

**BAYONNE** 

9 MUNICIPALITIES